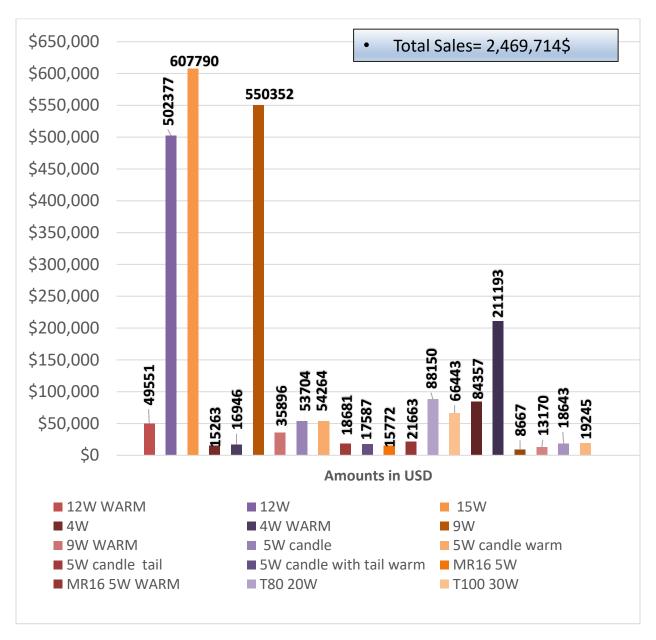

udes the most important unique competitive advantages to dominate the market, ranging from the ability to build a relationship of mutual benefits with customers and identify their needs, leading to analyzing current opportunities and risks and preparing to meet future needs.



# WELLMAX, FOXY, ZLED Brands







# Marketing & Promotions of SAMCO

### 1- Sales Channels



#### LED MIDDLE EAST EXPO 2023 2-





















#### Main cities penetration 3-















# Training & Development for employees:



















- Number of countries: Egypt, Libya, Tunisia, and China.
- Number of employees: 150
- Cooperative Brand: WELLMAX, LED Market, NOVA, Elebaid Co. (thanks to check the overlay Map)
- Number of warehouse: 2, 1st of 600M and 2st of 1200 M

### Sales Volume over 2023:



- WELLMAX
- FOXY
- ZLED