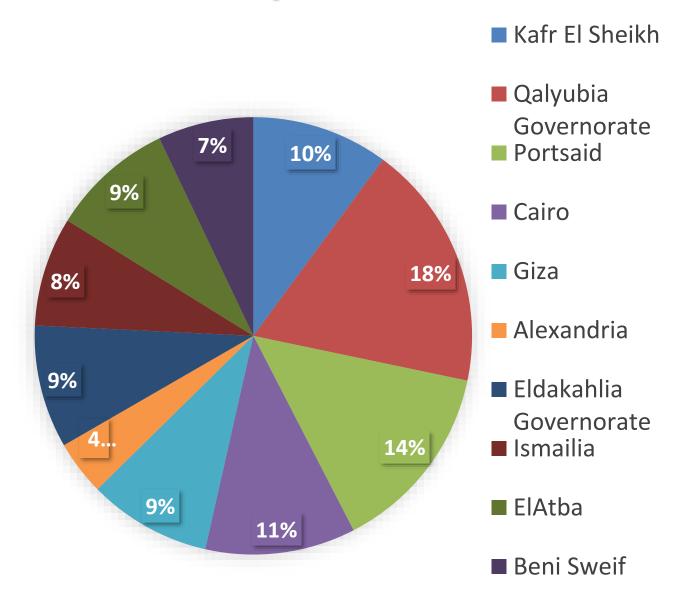

ieving a combination of successes in the field of selling and distributing various lighting products within Egypt. It is also committed to a completely updated marketing mission, whether for the organization or for the entire work team and how it performs the assigned tasks. Being a



company specializing in marketing, LED MARKET includes the most important unique competitive advantages to dominate the market, ranging from the ability to build a relationship of mutual benefits with customers and identify their needs, leading to analyzing current opportunities and risks and preparing to meet future needs.



# WELLMAX, FOXY, ZLED Brands







# Marketing & Promotions of SAMCO

### 1- Sales Channels



#### LED MIDDLE EAST EXPO 2023 2-





















#### Main cities penetration 3-















# Training & Development for employees:



















- Number of countries: Egypt, Libya, Tunisia, and China.
- Number of employees: 150
- Cooperative Brand: WELLMAX, LED Market, NOVA, Elebaid Co. (thanks to check the overlay Map)
- Number of warehouse: 2, 1st of 600M and 2st of 1200 M

### Sales Volume over 2023:



- WELLMAX
- FOXY
- ZLED