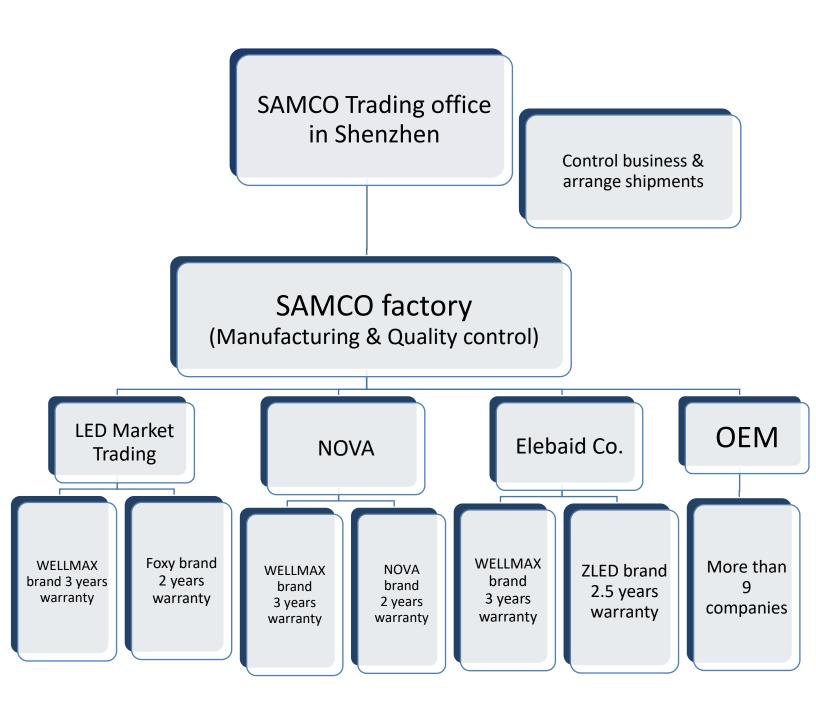

066 37 557 24 066 37 557 25 0100 886 9699



www.samcoegy.com gm@samcoegy.com



72, Industrial area south Port Said, Egypt



samcoequipment

# WHO WE ARE

SAMCO for LED Manufacturing products and electrical industries is a leading company that focuses on innovation and manufacture of led bulbs.

It's founded in 2017 as a consulting company in the field of supporting and developing industries in Hong Kong - China. And with the expansion of business in 2018 the second branch opened in Shenzhen.

In 2019, SAMCO owned a factory in Port said – industrial zone for providing and innovate the highest quality, most suitable and competitive product.

With care and attention to the details, we hand make our products to ensure quality and performance.







#### **SAMCO Structure**



# Partnership between WELLMAX, SAMCO and LED market.

SAMCO works as a strategic partner for WELLMAX in Egypt to ensure the provision of a suitable climate to manufacture various high-quality WELLMAX products, by applying strict standard operating procedures and achieving the highest rates of quality and functional efficiency of the products. Samco harnesses all its advanced capabilities to efficiently manufacture WELLMAX global products while



ensuring the provision of skilled and trained workers and the use of specialized equipment, laboratories and measuring devices necessary to meet standard operating requirements and achieve the targeted quality standards of WELLMAX.



WELLMAX 's main goal is to continuously understand the dynamics of ever-evolving markets such as the Egyptian ma